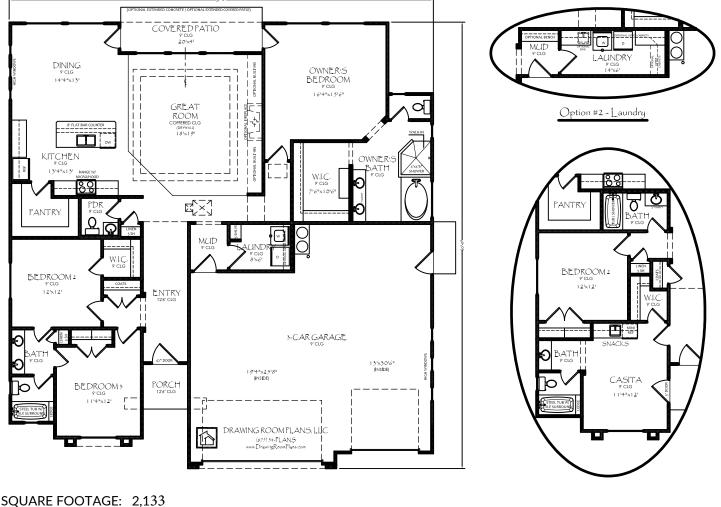

## THE CHELSEY

SQUARE FOOTAGE:2,133BEDROOMS:3BATHROOMS:2.5

Notice: The designs shown and described herein including the technical drawings, graphic representation & models thereof, are proprietary & can not be copied, duplicated, or commercially exploited in whole or in part without the sole and express written permission from Taylor Built Homes. All square footage and measurements are approximate. All exterior elevations and floor plans are for illustration purposes only and are subject to change and prior sale at any time without notice or obligation.